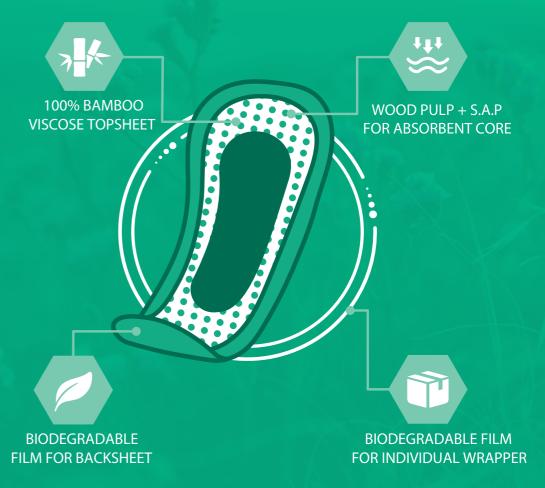

## BIODEGRADABLE PADS BETTER FOR YOU AND THE PLANET

**Bamboo Topsheet** 

Biodegradable Backsheet

Biodegradable Wrapper

Naturally Hypoallergenic

1 0 SIZE
36 CM
14 INCH

At Novamed we want to bring discussion about Incontinence in open, where everyone can have open, honest discussions without shame. It is just like any other treatable and manageable condition. Breaking one stigma at a time.

### **BAMBOO**

100% Biodegradable bamboo viscose topsheet.

### **WRAPPING**

Biodegradable individual bag and paper box.