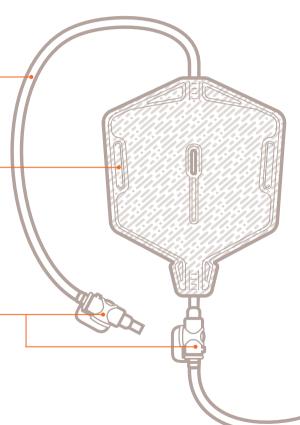

Connect your leg bag tubing to the the connector. Rotate the connector tap 180 degrees until it is pointing towards your leg bag, your system is now securely closed.

**Livfria**® bags all feature free-flow tubing to avoid obstruction of flow.

The unique pattern on our **Livfria®** leg bag is designed to be discreet.

**Livfria**® leg bags are chambered for improved comfort.

The connector tap on the bottom of the leg bag can be folded back on itself for additional discretion. The tap can be held in place by the small tab on the leg bag.

The leg bag can remain in place for 7 days