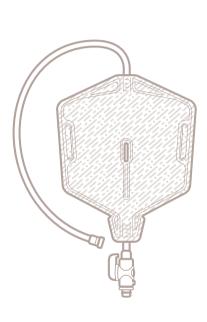

Live more freely.

**Livfria®** Discreet Opaque Leg Bag

Traditional Clear Leg Bag

# Designed to be discreet

**Livfria**® leg and night bags are more discreet than traditional leg and night bags. You can choose to no longer see your urine and our products are shaped to be less visible under clothing.

The unique pattern on our **Livfria®** leg bag is designed to be discreet.

**Livfria**® leg bags are chambered for improved comfort.

The connector tap on the bottom of the leg bag can be folded back on itself for additional discretion. The tap can be held in place by the small tab on the leg bag.