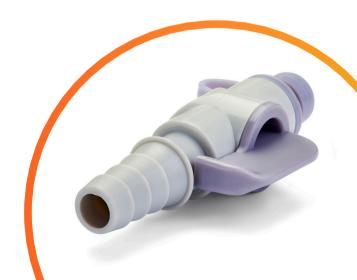

Closed-link system using Livfria® Click-Close Connector

## Designed to be secure

Livfria® has a unique connector that when clicked into place, maintains a closedlink system up to 4 times longer than traditional leg and night bags.

Click-Close Connector connects **Livfria**® devices together for security.