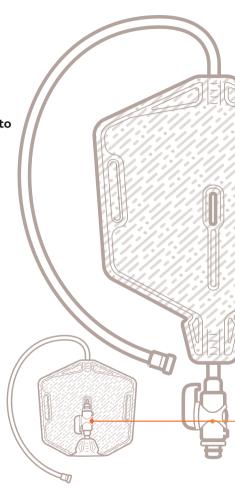

# How to use Livfria® step by step.

 How to connect your Livfria® Click-Close Connector to your urinary catheter.

Make sure you wash your hands and wear gloves provided when connecting **Livfria**® leg or night bag to the connector.

Insert the **Livfria®** connector to the urinary catheter.

After 28 days, you will need to change the connector, refer to the instructions for use.

2. How to connect your Livfria® Leg Bag to your Livfria® Click-Close Connector.

Connect your leg bag tubing to the the connector. Rotate the connector tap 180 degrees until it is pointing towards your leg bag, your system is now securely closed.

**Livfria**® bags all feature free-flow tubing to avoid obstruction of flow.