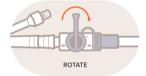

Connect your leg bag tubing to the the connector. Rotate the connector tap 180 degrees until it is pointing towards your leg bag, your system is now securely closed.

**Livfria**® bags all feature free-flow tubing to avoid obstruction of flow.