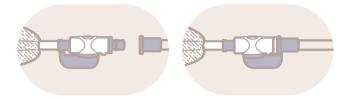

Closed-link system using Livfria® Click-Close Connector

## Designed to be secure

Livfria® has a unique connector that when clicked into place, maintains a closedlink system up to 4 times longer than traditional leg and night bags.

Connect your leg bag tubing to the the connector. Rotate the connector tap 180 degrees until it is pointing towards your leg bag, your system is now securely closed.

**Livfria**® bags all feature free-flow tubing to avoid obstruction of flow.