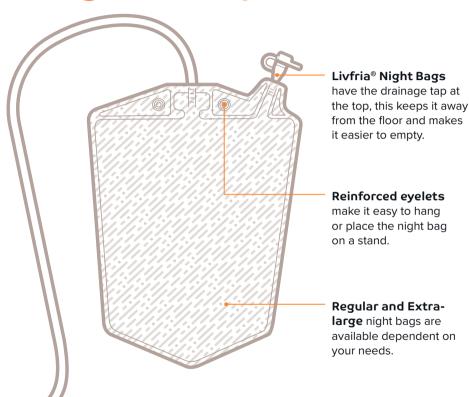

The night bag is now safe to remove and empty.

Empty the night bag using the drainage tap at the top.

# Leg and Night Bags

Livfria® Leg Bags

are available in short or long tube depending on your best fit.

Livfria® Leg Bags

can be both discreet opaque or semi-transparent depending on your specific requirements.

## **Livfria**® Night Bags

Night bags come with:

- 10 Livfria® Night Bags
- 2 Livfria® Click-Close Connectors

| Volume  | Quantity | Order Code |
|---------|----------|------------|
| Regular | 10       | LFNB-DR    |
| X-Large | 10       | LFNB-DXL   |