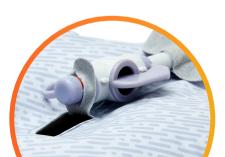

# How to use Livfria® step by step.

 How to connect your Livfria® Click-Close Connector to your urinary catheter.

Make sure you wash your hands and wear gloves provided when connecting **Livfria**® leg or night bag to the connector.

Insert the **Livfria®** connector to the urinary catheter.

After 28 days, you will need to change the connector, refer to the instructions for use.

2. How to connect your Livfria® Leg Bag to your Livfria® Click-Close Connector.

Connect your leg bag tubing to the the connector. Rotate the connector tap 180 degrees until it is pointing towards your leg bag, your system is now securely closed.

**Livfria**® bags all feature free-flow tubing to avoid obstruction of flow.