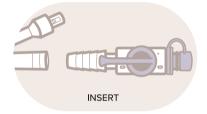

# How to use Livfria® step by step.

 How to connect your Livfria® Click-Close Connector to your urinary catheter.

Make sure you wash your hands and wear gloves provided when connecting **Livfria**® leg or night bag to the connector.

Insert the **Livfria®** connector to the urinary catheter.

After 28 days, you will need to change the connector, refer to the instructions for use.

2. How to connect your Livfria® Leg Bag to your Livfria® Click-Close Connector.