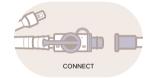

Connect your leg bag tubing to the the connector. Rotate the connector tap 180 degrees until it is pointing towards your leg bag, your system is now securely closed.

**Livfria**® bags all feature free-flow tubing to avoid obstruction of flow.