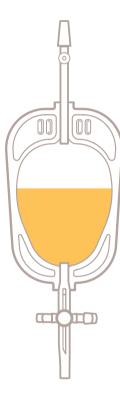

Live more freely.

**Livfria®** Discreet Opaque Leg Bag

Traditional Clear Leg Bag

The unique pattern on our **Livfria®** leg bag is designed to be discreet.

**Livfria**® leg bags are chambered for improved comfort.

The connector tap on the bottom of the leg bag can be folded back on itself for additional discretion. The tap can be held in place by the small tab on the leg bag.

The leg bag can remain in place for 7 days