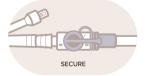

Connect your leg bag tubing to the the connector. Rotate the connector tap 180 degrees until it is pointing towards your leg bag, your system is now securely closed.

**Livfria**® bags all feature free-flow tubing to avoid obstruction of flow.