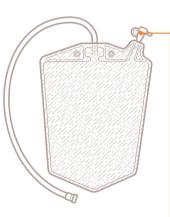

The night bag is now safe to remove and empty.

Empty the night bag using the drainage tap at the top.