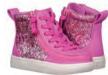

#### **Fashion meets function**

**BILLY Footwear** incorporates zippers that go along the side of the shoes and around the toe. This allows the wearer to place their foot onto the shoe footbed unobstructed. Then with a tug on the zipper-pull the shoe closes. It's simple. It's easy.

Available in adult's and children's sizes.