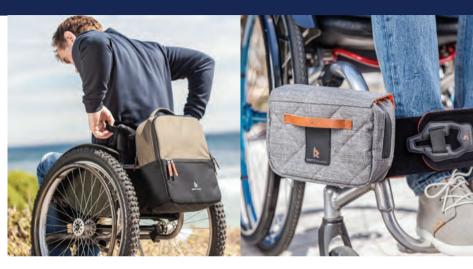

#### Wheelchair bags

Compact bags inspired by active users, rooted in an iconic duotone style or fabric. A great balance between storage, volume, weight, looks and usability.

Available options: purse, tablet bag, laptop rucksack and travel rucksack.