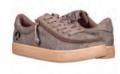

#### **Fashion meets function**

**BILLY Footwear** incorporates zippers that go along the side of the shoes and around the toe. This allows the wearer to place their foot onto the shoe footbed unobstructed. Then with a tug on the zipper-pull the shoe closes. It's simple. It's easy.

Available in adult's and children's sizes.