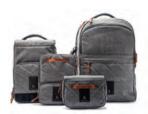

#### Wheelchair bags

Compact bags inspired by active users, rooted in an iconic duotone style or fabric. A great balance between storage, volume, weight, looks and usability.

Available options: purse, tablet bag, laptop rucksack and travel rucksack.