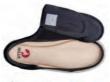

#### **Fashion meets function**

**BILLY Footwear** incorporates zippers that go along the side of the shoes and around the toe. This allows the wearer to place their foot onto the shoe footbed unobstructed. Then with a tug on the zipper-pull the shoe closes. It's simple. It's easy.

Available in adult's and children's sizes.