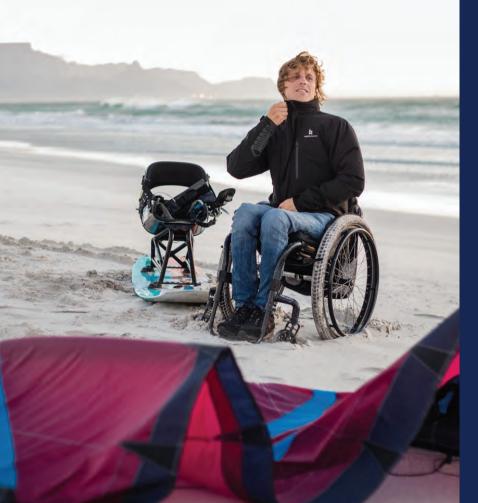

#### Raindek® Raider

- Ideal for use with a handbike with a mid front connection or electric add on
- Built with the same high end materials as the Parka and ETX