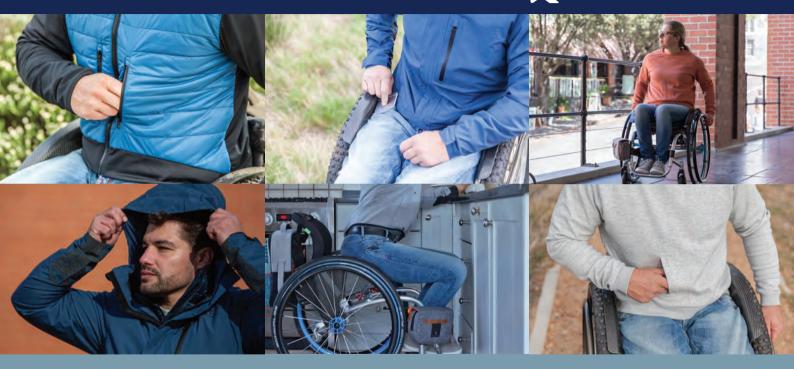

#### **Jackets**

- Extra slope on the collar
- More space between shoulders
- Extra arm length with sleeve protect

#### **Jeans**

- Double stretch denim
- Oval waist shape
- Easy reach pockets
- Extra length on the back ankle

#### **Jumpers**

- Ultra soft
- Ultra light
- Easy access magnetic kangaroo