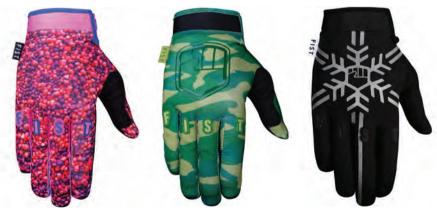

FIST Handwear are manufacturers of some of the world's finest gloves for adaptive and adventure sports. Custom Propel® has a selection of awesome styles that are revolutionary for wheelchair users as they have a durable Clarino® leather palm for amazing durability and are slim fitting.