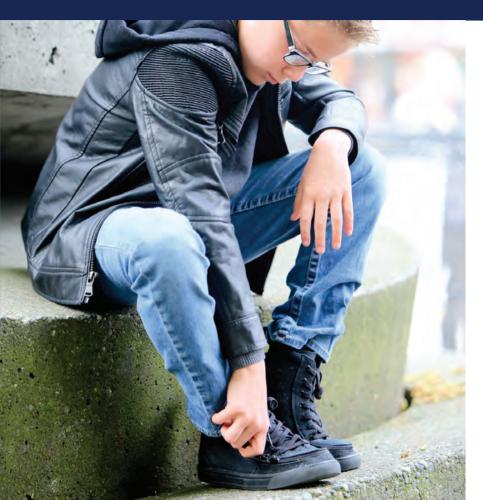

#### **Fashion meets function**

**BILLY Footwear** incorporates zippers that go along the side of the shoes and around the toe. This allows the wearer to place their foot onto the shoe footbed unobstructed. Then with a tug on the zipper-pull the shoe closes. It's simple. It's easy.

Available in adult's and children's sizes.