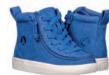

#### **Fashion meets function**

**BILLY Footwear** incorporates zippers that go along the side of the shoes and around the toe. This allows the wearer to place their foot onto the shoe footbed unobstructed. Then with a tug on the zipper-pull the shoe closes. It's simple. It's easy.

Available in adult's and children's sizes.