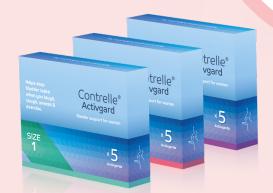

# Contrelle® Activgard

Bladder support for women

A simple device to reduce or stop bladder leaks

Stress Urinary Incontinence (SUI)