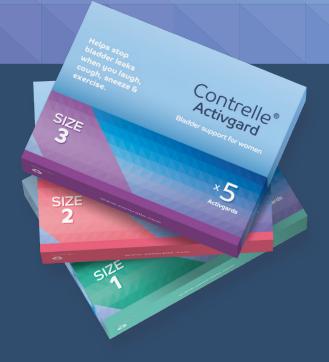

# Contrelle® Activgard

Bladder support for women

A simple device to reduce or stop bladder leaks

Stress Urinary Incontinence (SUI)