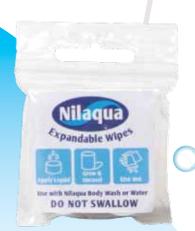

**Expandable Wipes:** you can take these small, tablet shaped, compressed cloths anywhere. Just apply water or Nilaqua® Body Wash to expand the wipe into a soft, durable cloth that's ready-to-use! They are so soft, versatile and lightweight taking up minimal storage space. Safe and non toxic, made from 100% natural Rayon.

Available as a 4pk or 9pk Co Order Code: NEW (4 or 9) Ex

Compressed size: 20mm x 10mm thick Expanded size: 230mm x 250mm wipe