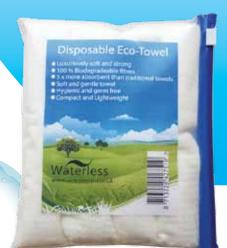

### **Disposable Eco Towels:**

The Disposable Eco towel is the bio-degradeable, soft soltuion to drying, whilst having minimal impact on the environment. Our towels are 100% natural from biodegrable fibres, with a waffle texture.

- Luxuriously soft and strong
- 100 % Biodegradeable fibres
- 5 x more absorbent than traditional towels
- Soft and gentle towel
- Hygienic and germ free
- Compact and Lightweight

Comes in Boxes of 250 flat packed or 24 packs of 4. Each towel is 40 x 80cm
Code DET250 or DET24