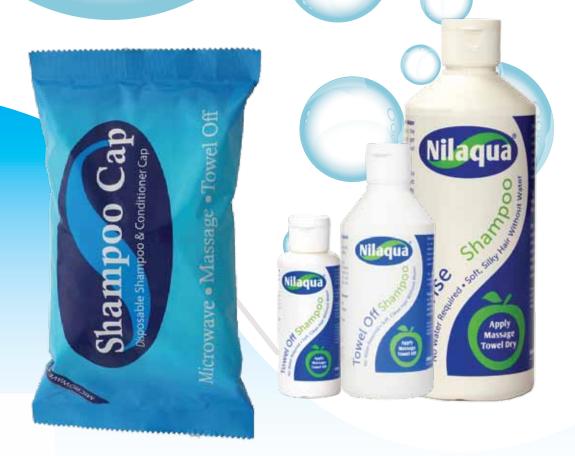

## Nilaqua® hair care range consists of:

**Shampoo:** The amazing way to get fresh clean hair without using water! It wets your hair like a traditional shampoo and cleans without leaving any streaks or sticky residues. It's mild non-irritating NHS approved formula leaves hair beautifully soft and clean. Nilaqua is specially developed to be paraben free and pH balanced, with a pleasant apple frangrance.

Available in 65ml, 200ml & 500ml.

Order Code: NNRS (65 or 200 or 500)

**Shampoo Cap:** Allows you to wash your hair without using water! It is impregnated with shampoo and conditioner and wets your hair like a traditional shampoo and cleans without leaving any streaks or sticky residues. Just apply the cap to the scalp, massage until hair is saturated and towel dry. Style as normal. Caps can be microwaved and are single use only.