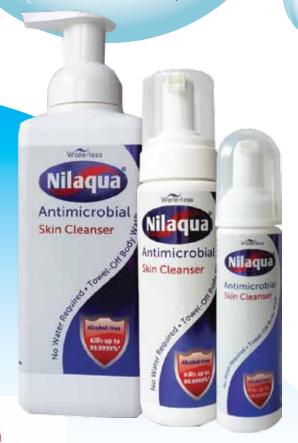

Available in 70ml, 200ml & 500ml Order Code NFBW (70, 200 or 500)

**Skin Cleanser: Antimicrobial**, specially formulated to kill germs & decolonise the skin. Yet remains kind and gentle for frequent use. No alcohol, bleach or parabens, leaves your skin soft & clean. Again can be used with or without water for incontinence, sweat, odours and dirt.

Active Ingredient: Benzalkonium Chloride

Available in 65ml & 200ml

Order Code: NFBWAU (70, 200 or 500)