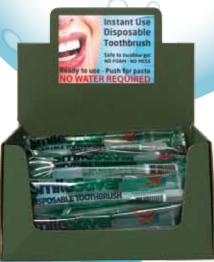

## Nilaqua® Point of Sale range consists of:

**Desk top large CDU:** General CDU for use with the entire Nilaqua

Range. Perfect for countertops and shelves.

Hanging Strips: Holding up to 12 units, our hanging strips are for use with the 65ml Nilaqua range, Expanding wipes and toothbrush twin packs.

Small CDU: For use with the 65ml Nilaqua Range and accessories. Holds on average 25 bottles. Great for use on till's, countertops and shelves.