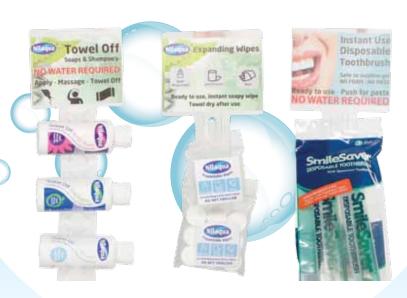

**Expandable Wipes:** you can take these small, tablet shaped, compressed cloths anywhere. Just apply water or Nilaqua® Body Wash to expand the wipe into a soft, durable cloth that's ready-to-use! They are so soft, versatile and lightweight taking up minimal storage space. Safe and non toxic, made from 100% natural Rayon.

Available as a 4pk or 9pk Co Order Code: NEW (4 or 9) Ex

Compressed size: 20mm x 10mm thick Expanded size: 230mm x 250mm wipe

## Nilaqua® Point of Sale range consists of:

**Desk top large CDU:** General CDU for use with the entire Nilaqua

Range. Perfect for countertops and shelves.

Hanging Strips: Holding up to 12 units, our hanging strips are for use with the 65ml Nilaqua range, Expanding wipes and toothbrush twin packs.