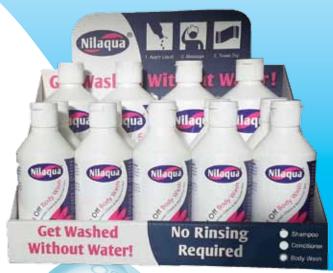

## Nilaqua® body care range consists of:

**Dual Skin Cleanser:** A gentle cleanser providing essential daily care with dignity. Can be used with warm water for heavy soiling or without water in it's towel off form (apply, massage and towel off), effectively cleaning the dirt, grease, odours and soiling after incontinence episodes. Nilaqua leaves skin fresh, soft and odour free. Unlike pressurized containers requiring emolients. Nilaqua is pH balanced to be mild and non-irritating to the skin, for long term use & NHS approved.

Available in 70ml, 200ml & 500ml Order Code NFBW (70, 200 or 500)

**Skin Cleanser: Antimicrobial**, specially formulated to kill germs & decolonise the skin. Yet remains kind and gentle for frequent use. No alcohol, bleach or parabens, leaves your skin soft & clean. Again can be used with or without water for incontinence, sweat, odours and dirt.

## Nilaqua® Point of Sale range consists of:

**Desk top large CDU:** General CDU for use with the entire Nilaqua

Range. Perfect for countertops and shelves.

Hanging Strips: Holding up to 12 units, our hanging strips are for use with the 65ml Nilaqua range, Expanding wipes and toothbrush twin packs.

Small CDU: For use with the 65ml Nilaqua Range and accessories. Holds on average 25 bottles. Great for use on till's, countertops and shelves.