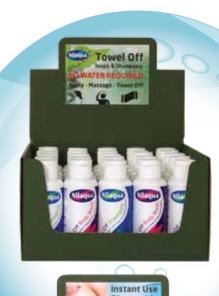

## Nilaqua® Point of Sale range consists of:

**Desk top large CDU:** General CDU for use with the entire Nilaqua

Range. Perfect for countertops and shelves.

Hanging Strips: Holding up to 12 units, our hanging strips are for use with the 65ml Nilaqua range, Expanding wipes and toothbrush twin packs.

Small CDU: For use with the 65ml Nilaqua Range and accessories. Holds on average 25 bottles. Great for use on till's, countertops and shelves.