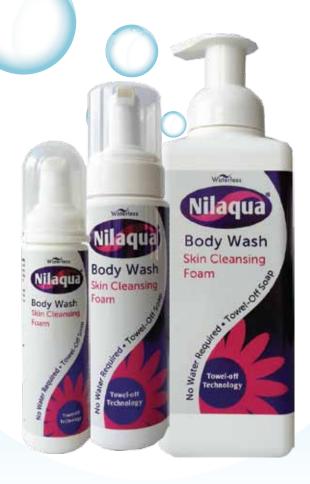

## Nilaqua® body care range consists of:

**Dual Skin Cleanser:** A gentle cleanser providing essential daily care with dignity. Can be used with warm water for heavy soiling or without water in it's towel off form (apply, massage and towel off), effectively cleaning the dirt, grease, odours and soiling after incontinence episodes. Nilaqua leaves skin fresh, soft and odour free. Unlike pressurized containers requiring emolients. Nilaqua is pH balanced to be mild and non-irritating to the skin, for long term use & NHS approved.

Available in 70ml, 200ml & 500ml Order Code NFBW (70, 200 or 500)

**Skin Cleanser: Antimicrobial**, specially formulated to kill germs & decolonise the skin. Yet remains kind and gentle for frequent use. No alcohol, bleach or parabens, leaves your skin soft & clean. Again can be used with or without water for incontinence, sweat, odours and dirt.